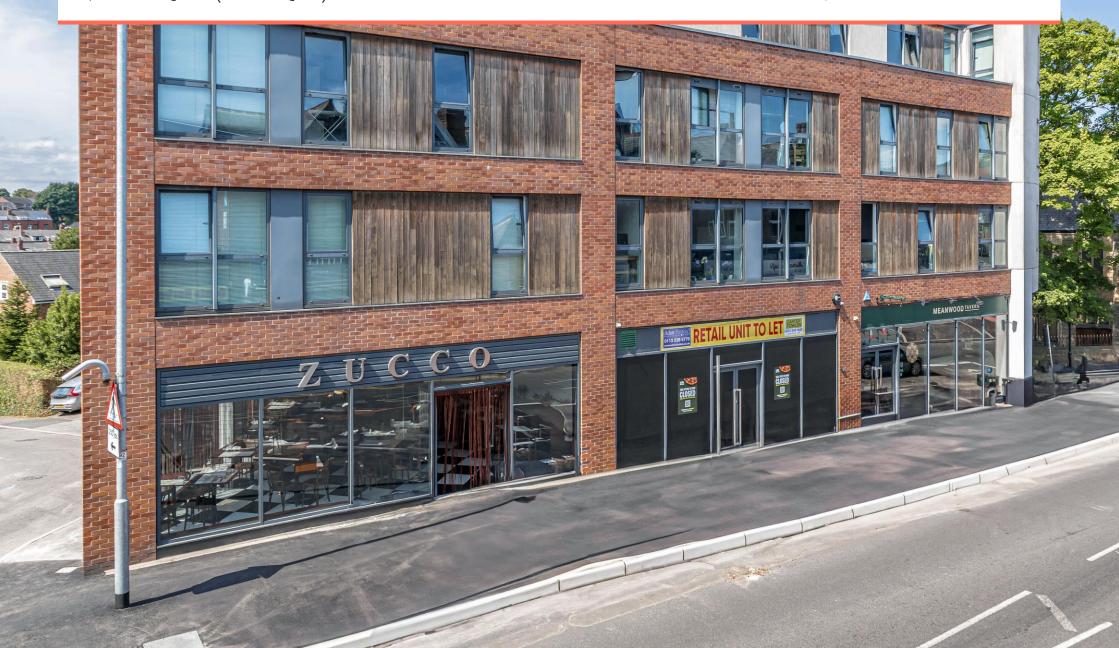

# UNIT 2 THE BECKETTS

605 Meanwood Road, Leeds LS6 4HQ

The unit forms part of The Becketts, mixed use development, and is prominently located at the junction of Meanwood Road and Monk Bridge Road / Stonegate Road (B6157).

The subject unit is positioned centrally on the parade between the popular Italian restaurant Zucco and modern pub The Meanwood Tavern. Meanwood is an established north Leeds suburb that has grown in popularity over the last few years, supported by a strong local resident population.

#### **DESCRIPTION**

Unit 2 The Becketts comprises a traditional hot food takeaway configuration with service counter to the front followed by a commercial kitchen installation, with office, storage rooms and WC facilities to the rear. The accommodation can be reconfigured to meet an occupier's requirements.