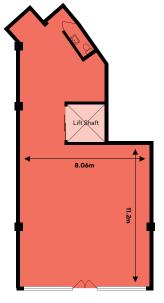

# TO LET

**1,465 SQ FT** (136 SQ M)

# UNIT 2 THE BECKETTS

605 Meanwood Road, Leeds LS6 4HQ



The unit forms part of The Becketts, mixed use development, and is prominently located at the junction of Meanwood Road and Monk Bridge Road / Stonegate Road (B6157).

The subject unit is positioned centrally on the parade between the popular Italian restaurant Zucco and modern pub The Meanwood Tavern. Meanwood is an established north Leeds suburb that has grown in popularity over the last few years, supported by a strong local resident population.





For further information or to arrange a viewing please contact:



WILL TOMLIN
will.tomlin@adairpaxton.co.uk
ALFIE STEVENS-NEALE

alfie@adairpaxton.co.uk

CARTER TOWLER 0113 245 1447 www.cartertowler.co.uk

TOM FULLER tomfuller@cartertowler.co.uk PETE BRADBURY petebradbury@cartertowler.co.uk Meanwood has attracted many national brand retailers such as Waitrose, which is very close to the subject property, and Aldi, Pets at Home and KFC, all of which are located at Northside Retail Park. Leeds City Centre is located approximately 3 miles to the south of the premises. Meanwood benefits from excellent public transport links with a good bus service and nearby train stations in Headingley and Burley.

#### **DESCRIPTION**

Unit 2 The Becketts comprises a traditional hot food takeaway configur