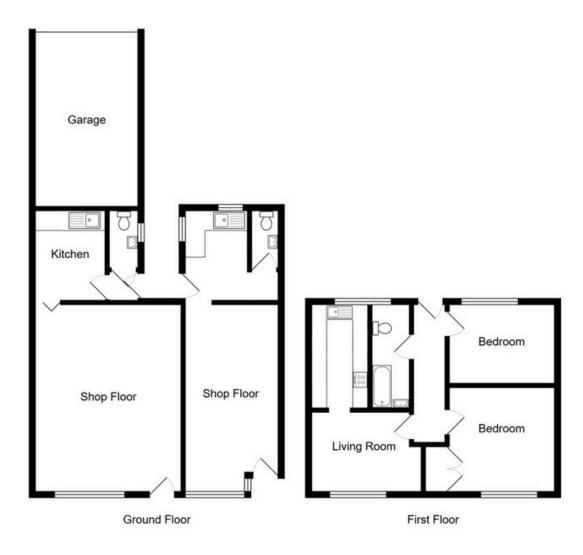

## Floor Plan

Measured in accordance with the RICS Property Measurement (incorporating International Property Measurement Standards) 2nd Edition, January 2023, the ground floor commercial elements have been measured on an approximate net internal basis.

| Unit No. | Sq<br>Ft | Sq M |  |  |  |
|----------|----------|------|--|--|--|
| 83A      | 350      | 32.5 |  |  |  |
| 83B      | 253      | 23.5 |  |  |  |
| Total    | 603      | 56   |  |  |  |