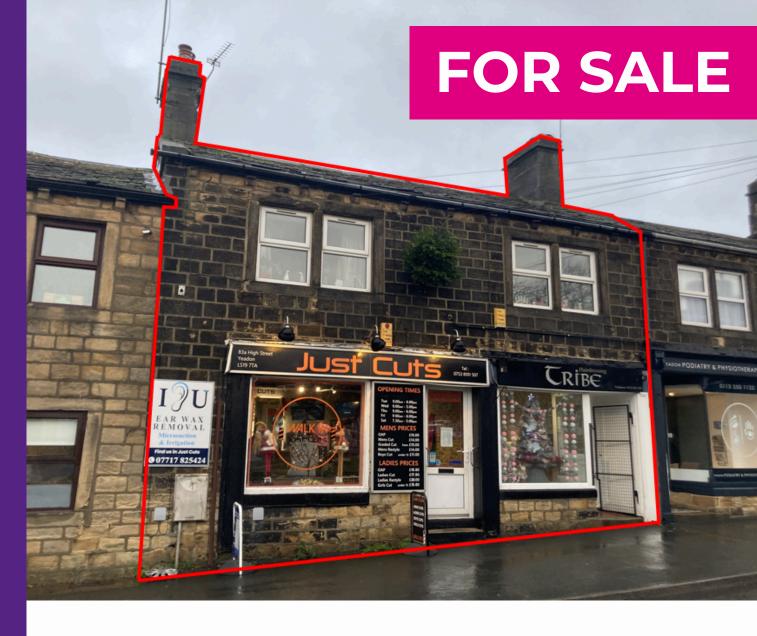

# **MIXED USE FREEHOLD INVESTMENT**

Income: £23,380 pa

- Fully Let
- 7.9% Yield
- 2 Ground Floor Retail Units and 1x First Floor 2 **Bed Apartment**

83 High Street LS19 7TA

Yeadon Leeds

**Guide Price:** £295,000

### **DESCRIPTION**

The property comprises a two-storey, stone-built building under a pitched roof. At ground floor level there are two retailers. No.83a is trading as Barbershop and No. 83B as a hair dresser. The first floor (83c) is let as a 2 bedroom residential apartment.

Both retail properties benefit from a main road window frontage and comprise of a main sales with kitchen and toilet facilities to the rear.

The apartment is accessed by an external stair case to the rear of the property and consists of 2 bedrooms, kitchen, living room and bathroom. The residential element benefits from a gas central heating system as well as rear garage and a single vehicle parking space to the rear.