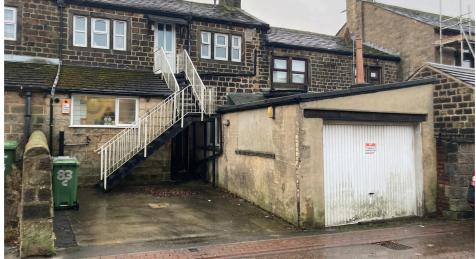

Both retail properties benefit from a main road window frontage and comprise of a main sales with kitchen and toilet facilities to the rear.

The apartment is accessed by an external stair case to the rear of the property and consists of 2 bedrooms, kitchen, living room and bathroom. The residential element benefits from a gas central heating system as well as rear garage and a single vehicle parking space to the rear.