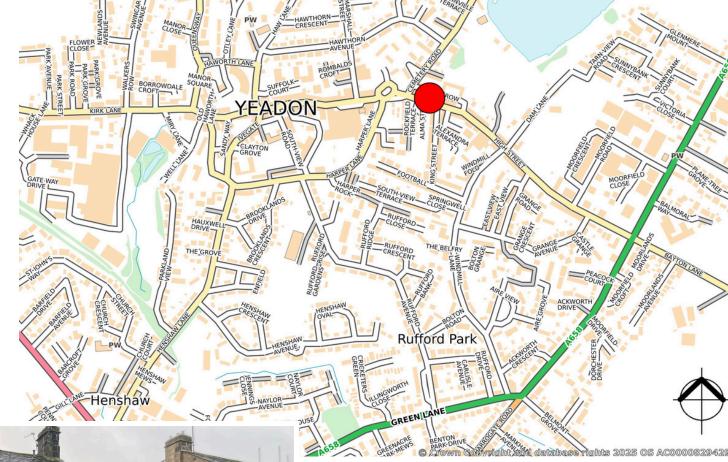

## **LOCATION**

The property is located prominently on High Street in Yeadon and is situated just before the one-way system. Within the locality are both great transport links and also amenities such as Morrisons, Oxfam, Card Factory and Greggs. The property is 8 miles North West of Leeds City Centre and within 2 miles of Leeds Bradford Airport.