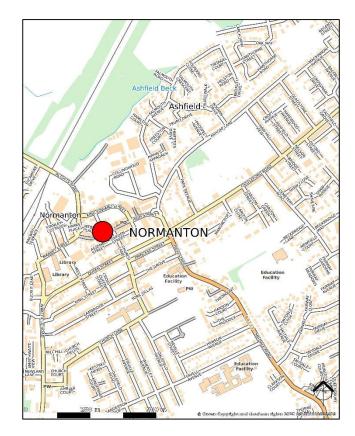

### Location

The subject property is located centrally within the High Street of Normanton. The property itself benefits from being 0.2 miles away from Normanton Train Station. There are a number of large occupiers within close proximity to the subject property consisting of Greggs, Betfred, Asda and B&M.