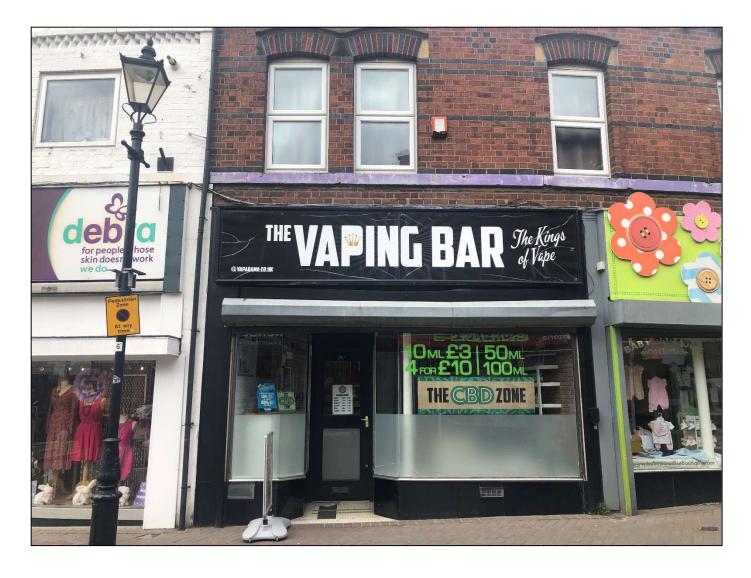

# 25A HIGH STREET NORMANTON WF6 2AD

## Description

The property comprises a two storey, mid terrace, brick-built building whereby the ground floor retail element is available to let. Internally, the property comprises a ground floor sales area with a storeroom at the rear.