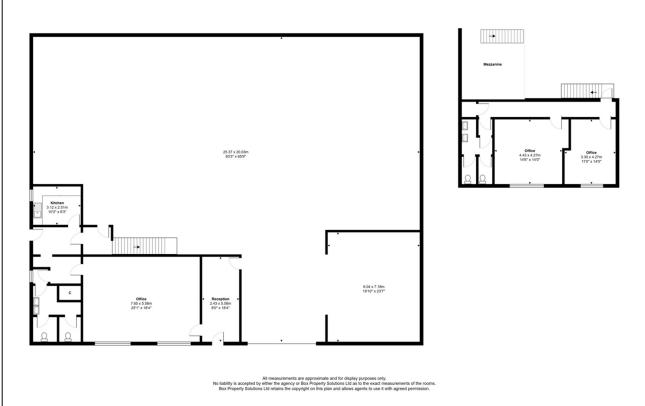

#### **Accommodation**

Measured in accordance with the Royal Institution of Chartered Surveyors Code of Measuring Practice (6<sup>th</sup> Edition), the accommodation provides the following approximate gross internal areas:

Ground floor 5,331 sq ft (495.2 sq m) First floor 547 sq ft (50.8 sq m)

TOTAL 5,878 sq ft (546.1 sq m)