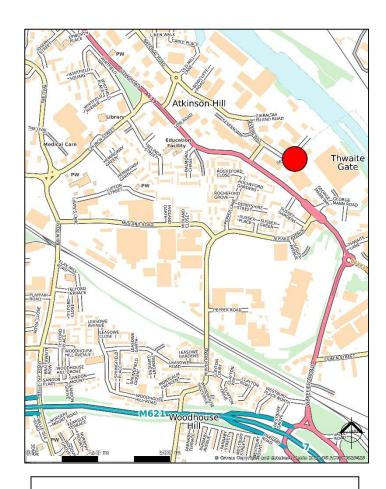

#### Location

Situated in an estate of similar units, just off Hunslet Road, the property is conveniently located for transport links to the M1/M621 and hence the national motorway network beyond.