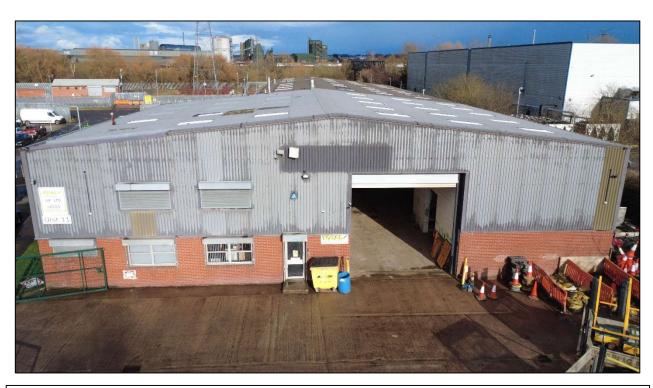

# **Description**

The property comprises a light industrial unit of steel portal frame construction with a brick and steel profile outer leaf under a pitched roof with steel profile cladding and translucent roof lights. The unit is set within its own yard providing a gated and fenced yard/ parking area. External roller shutters provide security protection to the front windows and personnel door. The property benefits from a 3-phase electricity supply.