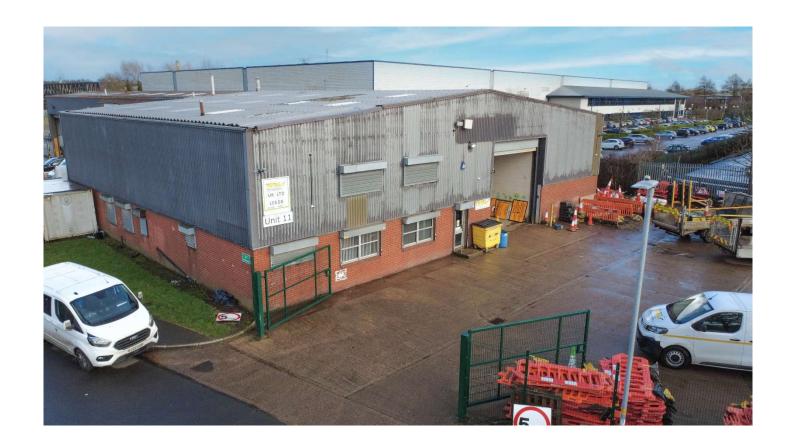

UNIT 11
HUNSLET TRADING
ESTATE
SEVERN ROAD
LEEDS
LS10 1BL

TO LET

LIGHT INDUSTRIAL UNIT 5,878 SQ FT (546.1 M<sup>2</sup>)

# **Description**

The property comprises a light industrial unit of steel portal frame construction with a brick and steel profile outer leaf under a pitched roof with steel profile cladding and translucent roof lights. The unit is set within its own yard providing a gated and fenced yard/ parking area. External roller shutters provide security protection to the front windows and personnel door. The property benefits from a 3-phase electricity supply.