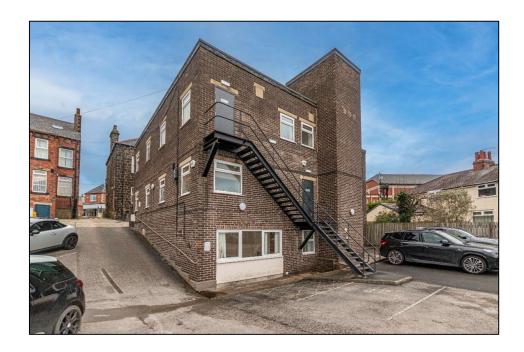

### Location

The office space is situated behind a parade of shops on the busy A65 (New Road Side). The property benefits from a great deal of amenities within close proximity.

# **Description**

The available suite is located on the first floor of The Old Bakery. Within The Old Bakery, the common parts have been fully refurbished to a high standard. It benefits from communal WC and kitchenette facilities. The property also benefits from generous car parking facilities at the rear.