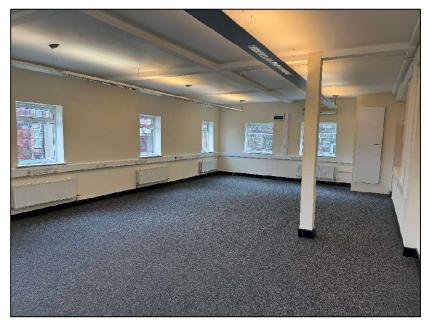

# **Description**

The available suite is located on the first floor of The Old Bakery. Within The Old Bakery, the common parts have been fully refurbished to a high standard. It benefits from communal WC and kitchenette facilities. The property also benefits from generous car parking facilities at the rear.