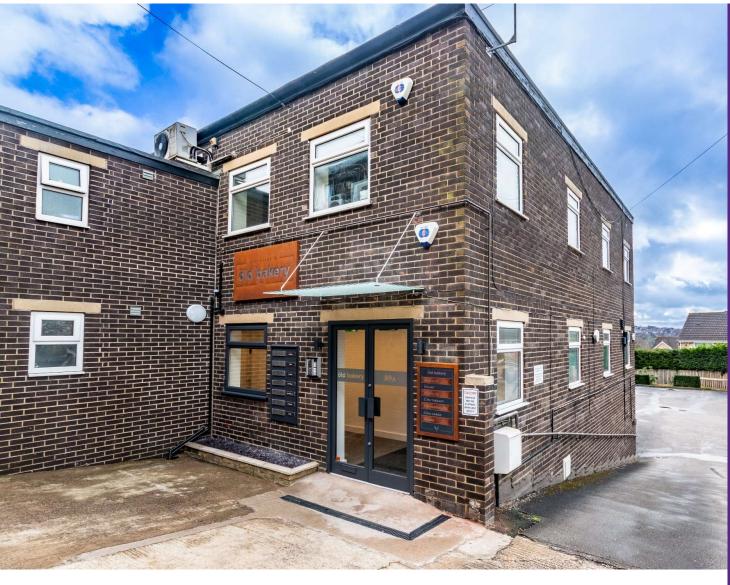

Suite 6 The Old Bakery 89a New Road Side Horsforth LS18 4QD

Office Space To Let

£9,700 per annum 744 sq ft (69.1 sq m)

- Fully Refurbished Common Parts
- New Kitchen Facilities
- New WC Facilities
- Allocated Parking
- Intercom System
- Additional spaces available at £400 per annum.

### Location

The office space is situated behind a parade of shops on the busy A65 (New Road Side). The property benefits from a great deal of amenities within close proximity.

# **Description**

The available suite is located on the first floor of The Old Bakery. Within The Old Bakery, the common parts have been fully refurbished to a high standard. It benefits from communal WC and kitchenette facilities. The property also benefits from generous car parking facilities at the rear.