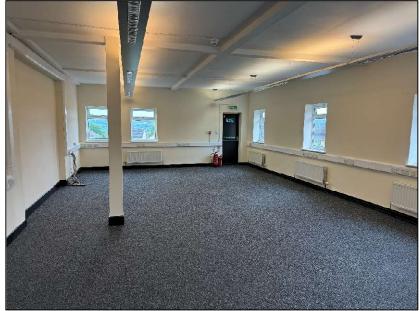

# **Description**

The available suite is located on the first floor of The Old Bakery. Within The Old Bakery, the common parts have been fully refurbished to a high standard. It benefits from communal WC and kitchenette facilities. The property also benefits from generous car parking facilities at the rear.