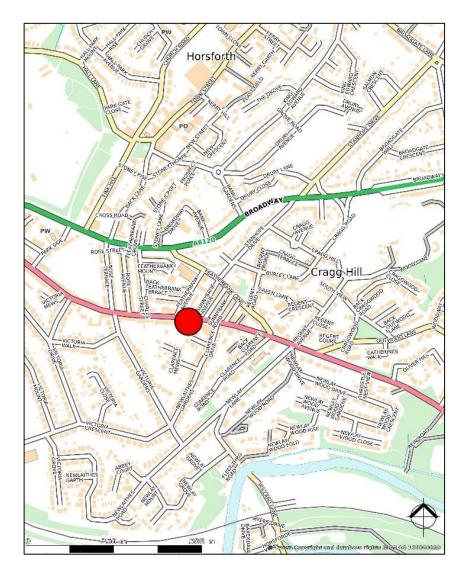

### Location

The office space is situated behind a parade of shops on the busy A65 (New Road Side). The property benefits from a great deal of amenities within close proximity.