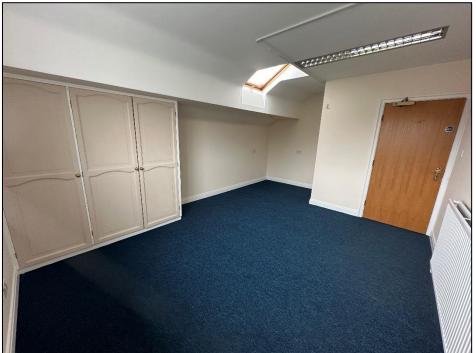

## **Description**

Cassfield Works is a self-contained office property of stone construction, offering two floors of predominantly open plan office accommodation with:

- Double Glazed Windows
- Kitchen and WC facilities
- Meeting Rooms
- Gas Central Heating

#### **Accommodation**

Measured in accordance with the RICS Property Measurement (incorporating International Property Measurement Standards) 2nd Edition, January 2023, the unit provides an approximate net internal area of: **822 sq ft (76.4 sq m)** 