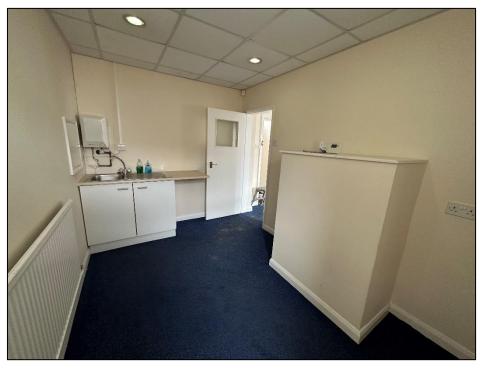

## **Description**

Cassfield Works is a self-contained office property of stone construction, offering two floors of predominantly open plan office accommodation with:

- Double Glazed Windows
- Kitchen and WC facilities
- Meeting Rooms
- Gas Central Heating