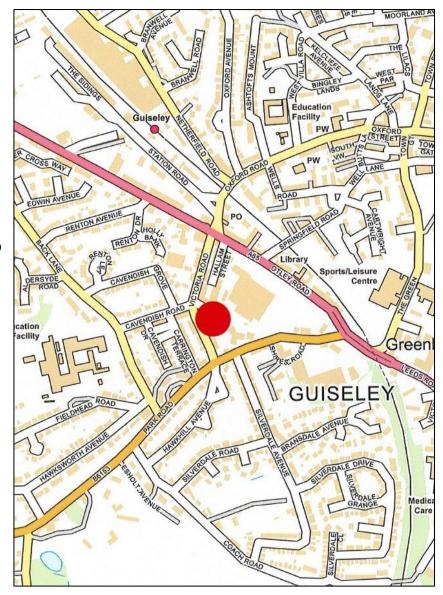

#### Location

The subject property is situated off Victoria Road which forms the main central access road with the A65 Otley Road in the centre of Guiseley. The property is situated at the mid-point of Victoria Road at its junction with Cavendish Road. The unit is surrounded by several well serviced bus routes and is within very short walking distance of Guiseley train station. There are also a multitude of Guiseley town centre amenities in close proximity such as, Morrisons Supermarket, Costa Coffee, M&S Simply Food and Boots.