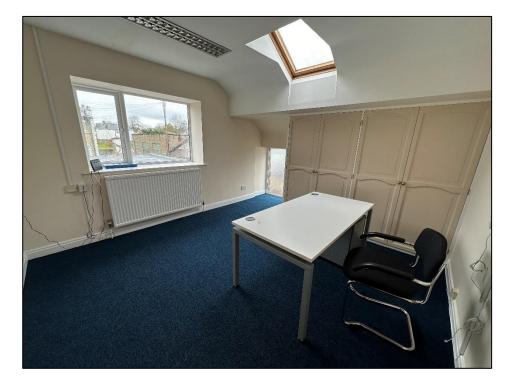

## **Description**

Cassfield Works is a self-contained office property of stone construction, offering two floors of predominantly open plan office accommodation with:

- Double Glazed Windows
- Kitchen and WC facilities
- Meeting Rooms
- Gas Central Heating