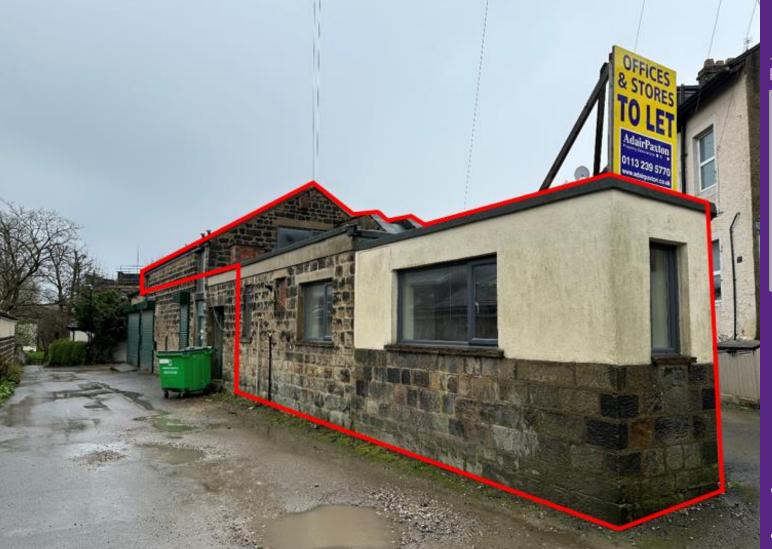

# TO LET

**OFFICE PREMISES** 

£10,000 per annum

- 822 sq ft (76.4 sq m)
- Self-contained unit
- Open Plan Office Space
- Double Glazing
- Kitchen and WC Facilities
- Meeting Rooms

CASSFIELD WORKS
OFF VICTORIA ROAD
GUISELEY
LS20 8DP

## **Description**

Cassfield Works is a self-contained office property of stone construction, offering two floors of predominantly open plan office accommodation with:

- Double Glazed Windows
- Kitchen and WC facilities
- Meeting Rooms
- Gas Central Heating