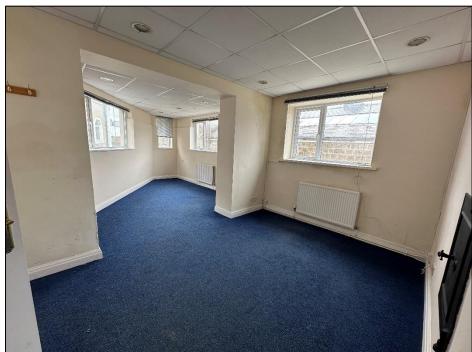

## **Description**

Cassfield Works is a self-contained office property of stone construction, offering two floors of predominantly open plan office accommodation with:

- Double Glazed Windows
- Kitchen and WC facilities
- Meeting Rooms
- Gas Central Heating

#### **Accommodation**

Measured in accordance with the RICS Property Measurement (incorporating International Property Measurement Standards) 2nd Edition, January 2023, the unit provides an approximate net internal area of: **822 sq ft (76.4 sq m)** 