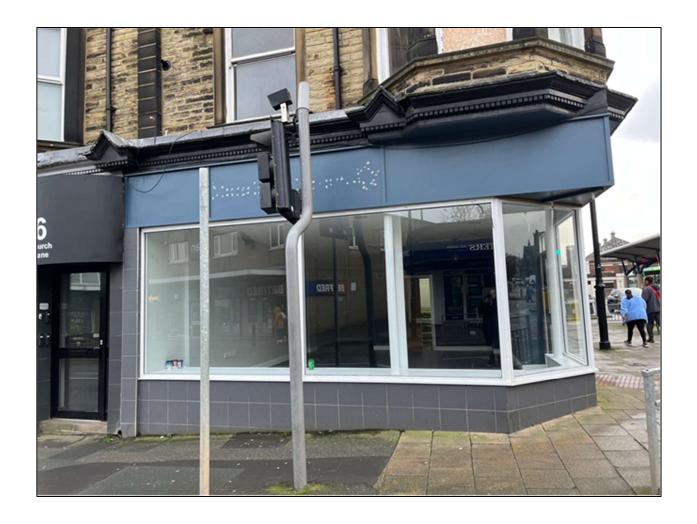

#### **DESCRIPTION**

The property comprises a three-storey, stone built, end terrace property within which the ground floor retail space is available. The property benefits from a return frontage and has recently been fully refurbished and benefits from A/C and WC facilities at the rear.

#### **ACCOMMODATION**

Measured in accordance with the RICS Property Measurement (incorporating International Property Measurement Standards)  $2^{nd}$  Edition, January 2018, the unit provides an approximate area of 570 sq ft (53 sq m).