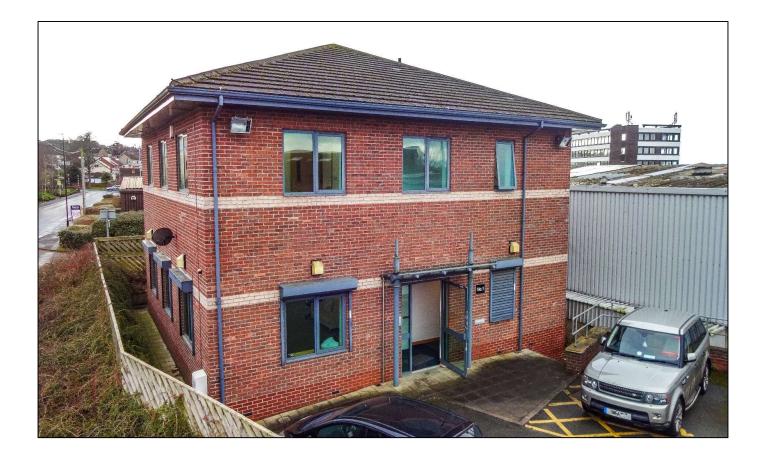

# DESCRIPTION

The property comprises a detached two-storey purpose-built office building, set within its own fenced grounds and benefitting from private allocated car parking. The property benefits from a good specification which includes air conditioning, electrically operated roller shutters, intercom access system and passenger lift.