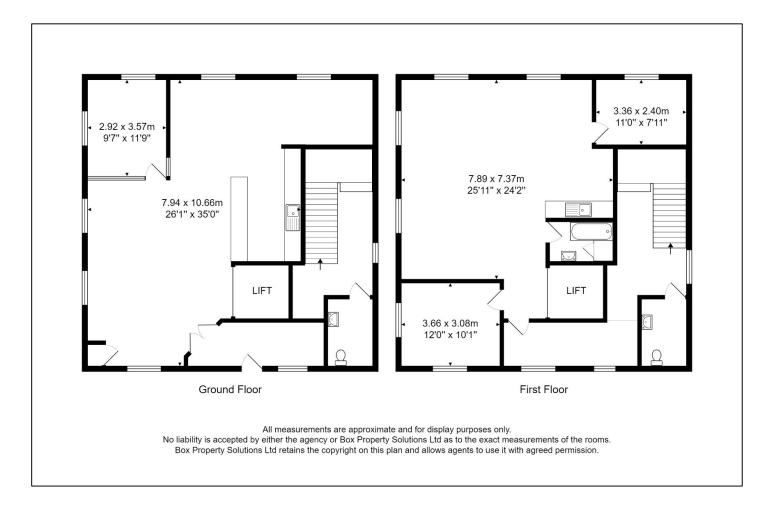

# ACCOMMODATION

Measured in accordance with the RICS Property Measurement (incorporating International Property Measurement Standards) 2<sup>nd</sup> Edition, January 2018, the unit provides an approximate area of:

| Ground Floor | 1,106 sq ft (102.8m²)              |
|--------------|------------------------------------|
| First Floor  | 1,106 sq ft (102.8m²)              |
| Total        | 2,212 sq ft (205.6m <sup>2</sup> ) |