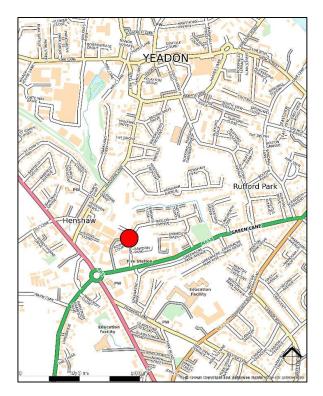

# LOCATION

Rawdon Park is located just off the A658, the main arterial route to the west of Leeds, linking it with the north-west suburbs. The offices are accessed from Green Lane, close to its junction with the A65.