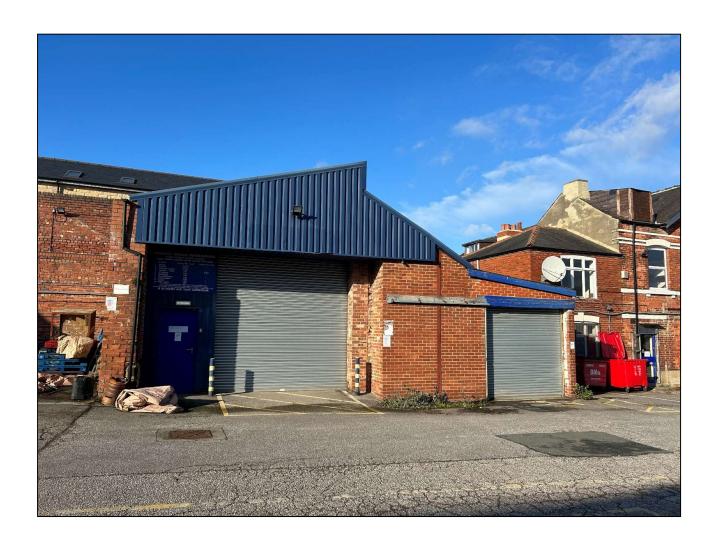

#### **DESCRIPTION**

The site comprises a large warehouse which is situated within a secure, lockable yard which comprises further units of a similar specification. The available unit is accessed via an electric shutter door. Internally, the warehouse benefit from fluorescent lighting hung off chains, concrete non-slip flooring and brick elevations.

#### **ACCOMMODATION**

Measured in accordance with the RICS Property Measurement (incorporating International Property Measurement Standards)  $1^{\rm st}$  Edition, May 2015, the available space provides an approximate internal area of 1,012 sq ft (94.1 sq m).