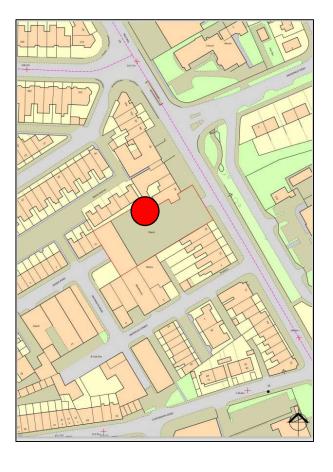

#### **LOCATION**

The unit is situated on the West side of Skipton Road (A59). Access to the north and south is easily accessible from this location. The property is located 1 mile away from Harrogate Town Centre and 16 miles from Leeds City Centre.