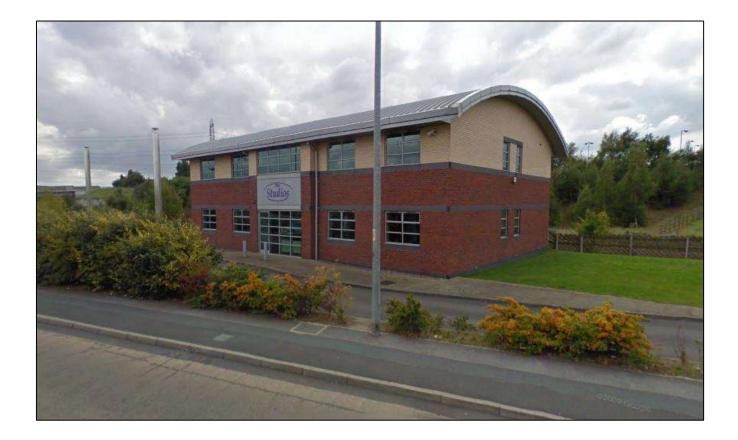

#### DESCRIPTION

A self-contained 2-storey modern brick-built office building set within ample grounds providing very good car parking ratio. Internally the accommodation is of a high quality with an impressive communal entrance facility and board room which can be hired by the office tenants. Access to the building is through a keypad security entry system.

# SUITE 2 THE STUDIOS COLORADO WAY CASTLEFORD WF10 4TA

MODERN GROUND FLOOR OFFICE SPACE WITH PARKING

820 SQ FT (76.2 SQ M)

First Floor, Jason House, Kerry Hill, Horsforth, Leeds, LS18 4JR Tel: 0113 2395770 enquiries@adairpaxton.co.uk www.adairpaxton.co.uk