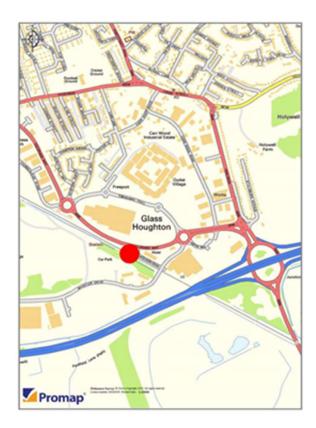

## **LOCATION**

The property is located opposite the Xscape leisure and retail development at Junction 32 of the M62, providing very easy access to the motorway network to Leeds, Hull, York, Wakefield, and Sheffield. The building is less than 200m away from the Glasshoughton railway station providing quick and easy access to Leeds city centre.