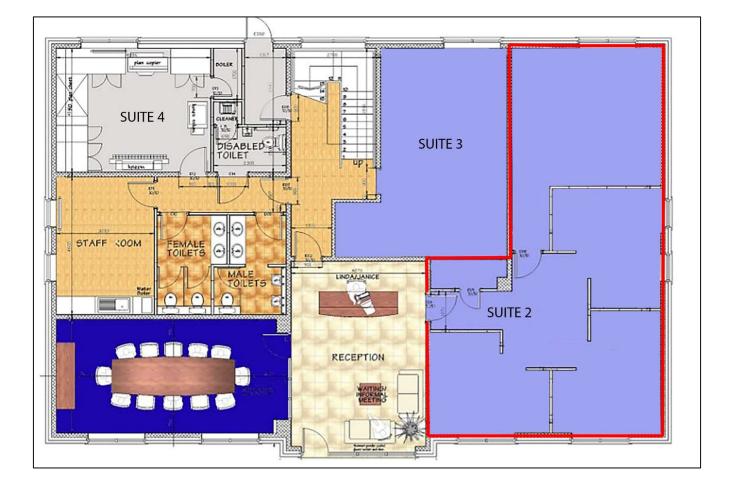

#### ACCOMMODATION

Measured in accordance with the RICS Property Measurement (incorporating International Property Measurement Standards) 2<sup>nd</sup> Edition, January 2018, the unit provides an approximate area of 820 sq ft (76.2 sq m).

# SUITE 2 THE STUDIOS COLORADO WAY CASTLEFORD WF10 4TA

MODERN GROUND FLOOR OFFICE SPACE WITH PARKING

820 SQ FT (76.2 SQ M)

First Floor, Jason House, Kerry Hill, Horsforth, Leeds, LS18 4JR Tel: 0113 2395770 enquiries@adairpaxton.co.uk www.adairpaxton.co.uk