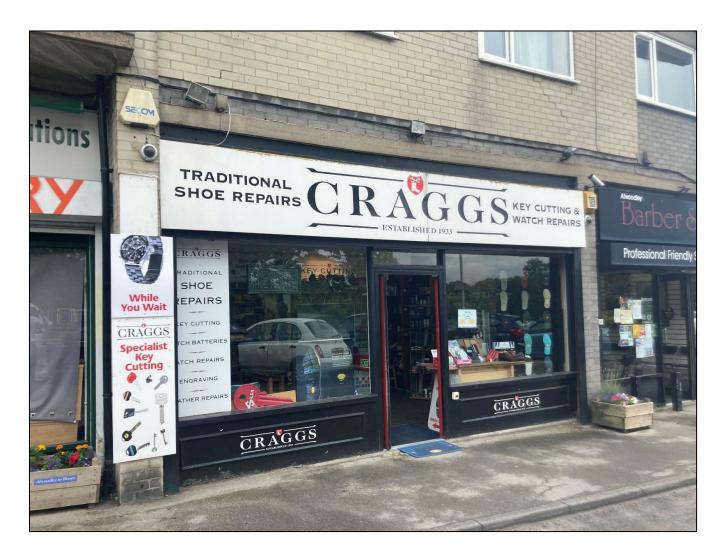

#### DESCRIPTION

The property comprises an open plan retail premises with an additional retail/ancillary space at the rear which also comprises a WC and kitchenette facilities.