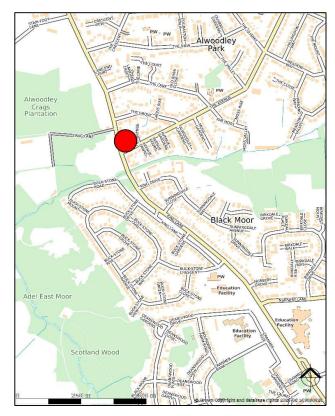

#### LOCATION

The property is located on King Lane which is positioned in a well-established shopping parade lying approximately 5 miles to the north of Leeds City Centre. It is also within close proximity to the Moor Allerton District Centre and Leeds Outer Ring Road (A6120).