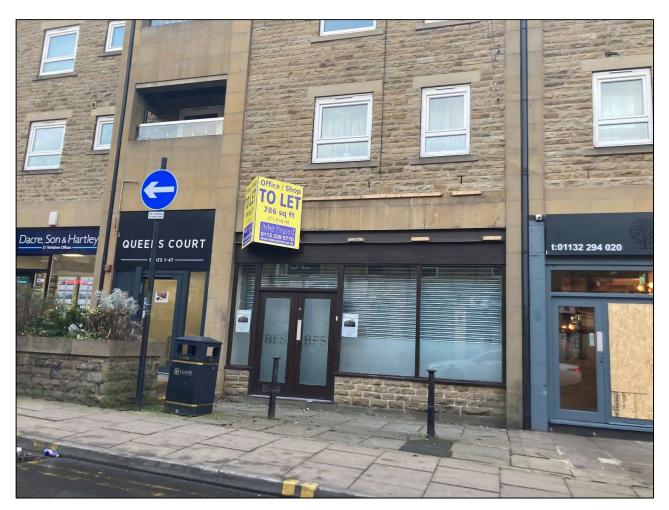

#### **LOCATION**

The property is located on Queen Street in the Centre of Morley.

#### DESCRIPTION

The premises comprise a ground floor retail/office unit with ancillary WC, kitchen and office facilities at the rear. Internally, the premises benefits from an internal roller shutter, and a suspended ceiling.

#### ACCOMMODATION

Measured in accordance with the RICS Property Measurement (incorporating International Property Measurement Standards) 2<sup>nd</sup> Edition, January 2018, the unit provides an approximate area of 786 sq ft (71.4 sq m).