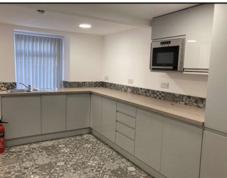

## **Description**

The property comprises a three storey, stone-built property within which the ground floor and basement is available. The ground floor consists of an open plan retail space, benefiting from LED lighting and roller shutter access. The basement benefits from WC and kitchen facilities. Externally, the property benefits from 1 car parking space.