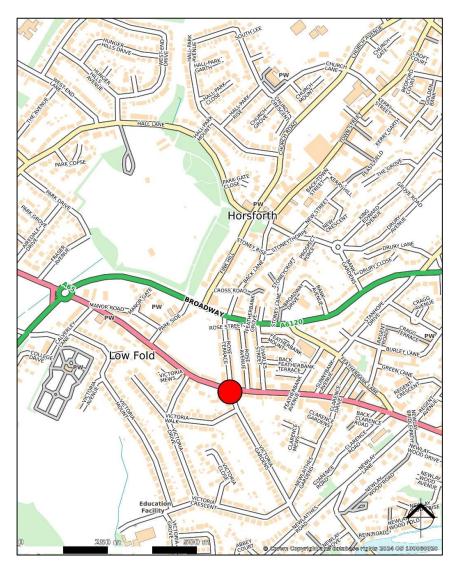

#### Location

The property is located centrally on New Road Side, Horsforth which houses a number of well-established retailers such as Subway, Tesco Express and Dominos. 155 New Road Side is situated 5 miles from Leeds City Centre, 1 miles from Horsforth Train Station and has a very conveniently located bus route that passes the subject property which causes a high amount of footfall.