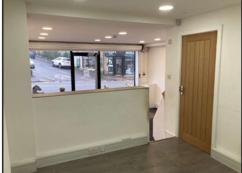

## **Description**

The property comprises a three storey, stone-built property within which the ground floor and basement is available. The ground floor consists of an open plan retail space, benefiting from LED lighting and roller shutter access. The basement benefits from WC and kitchen facilities. Externally, the property benefits from 1 car parking space.