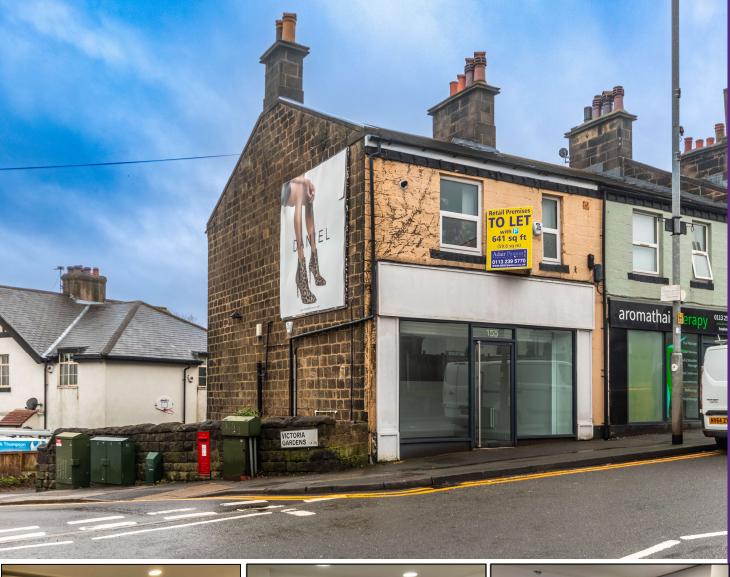

155 New Road Side Horsforth Leeds LS18 4DR

### To Let

£14,000 per annum Prominent Retail Shop 641 sq ft (59.6 sq m)

- Electric Roller Shutter
- Busy High Street Location
- LED Lighting
- Car Parking Space
- Generous Basement
- End Terrace

#### Location

The property is located centrally on New Road Side, Horsforth which houses a number of well-established retailers such as Subway, Tesco Express and Dominos. 155 New Road Side is situated 5 miles from Leeds City Centre, 1 miles from Horsforth Train Station and has a very conveniently located bus route that passes the subject property which causes a high amount of footfall.

## **Description**

The property comprises a three storey, stone-built property within which the ground floor and basement is available. The ground floor consists of an open plan retail space, benefiting from LED lighting and roller shutter access. The basement benefits from WC and kitchen facilities. Externally, the property benefits from 1 car parking space.