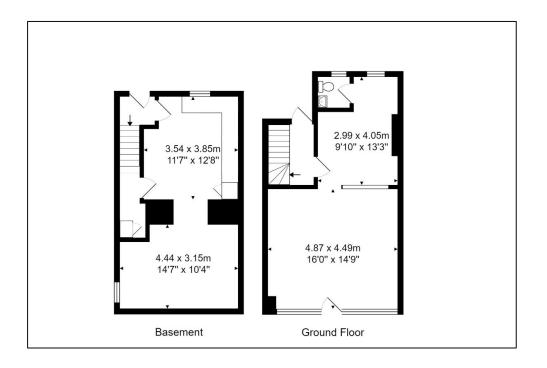

## **Description**

The property comprises a three storey, stone-built property within which the ground floor and basement is available. The ground floor consists of an open plan retail space, benefiting from LED lighting and roller shutter access. The basement benefits from WC and kitchen facilities. Externally, the property benefits from 1 car parking space.

#### **Accommodation**

Measured in accordance with the RICS Property Measurement (incorporating International Property Measurement Standards) 2nd Edition, January 2023, the unit provides an approximate net internal area of:

Basement – 287 sq ft (26.7 sq m) Ground Floor - 354 sq ft (32.9 sq m)

Total - 641 sq ft - (59.6 sq m)