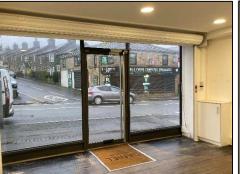

## **Description**

The property comprises a three storey, stone-built property within which the ground floor and basement is available. The ground floor consists of an open plan retail space, benefiting from LED lighting and roller shutter access. The basement benefits from WC and kitchen facilities. Externally, the property benefits from 1 car parking space.