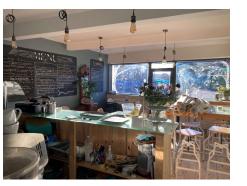

# **Description**

The property comprises a three storey, stone-built property within which the ground floor has previously been let to a café occupier and upper floors is residential. The property will be sold with full vacant possession and will attract both investors and potential owner occupiers. The boundary of the site owned is also of a good-sized plot and there may be potential to extend subject to planning.