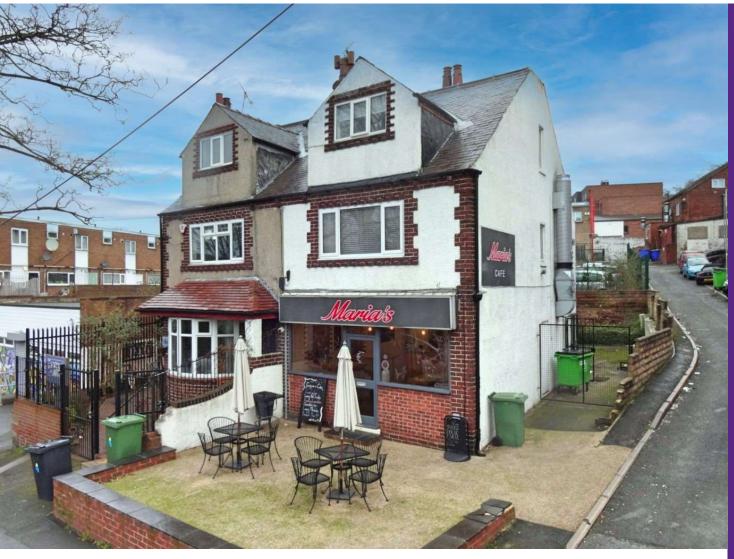

4 Green Road Meanwood Leeds LS6 4JP

# Guide Price £350,000 Mixed Use Investment

- Large Plot
- Potential to extend STP
- Nearby amenities
- Self-contained Retail and Residential
- Busy suburb of Meanwood
- Opposite Waitrose
- Full Vacant Possession
- Former Café
- 1-bed flat

## Location

The property is located on Green Road in the suburb of Meanwood. There are a number of retailers within close proximity with Waitrose sat directly opposite. Slightly north of the property there is Northside Retail Park.

# **Description**

The property comprises a three storey, stone-built property within which the ground floor has previously been let to a café occupier and upper floors is residential. The property will be sold with full vacant possession and will attract both investors and potential owner occupiers. The boundary of the site owned is also of a good-sized plot and there may be potential to extend subject to planning.