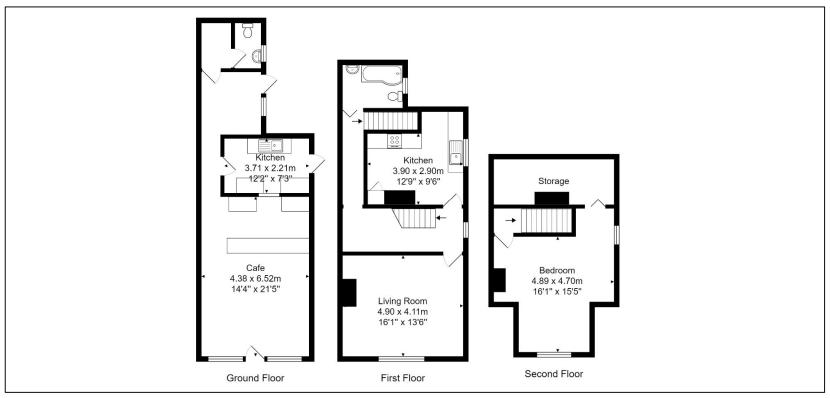

## **Accommodation**

Measured in accordance with the RICS Property Measurement (incorporating International Property Measurement Standards) 2nd Edition, January 2023, the unit provides an approximate area of: Ground Floor – 632 sq ft (58.8 sq m)

First Floor - 430 sq ft (40.0 sq m) Second Floor - 331 sq ft (30.8 sq m)

Total - 1,393 sq ft - (129.6 sq m)