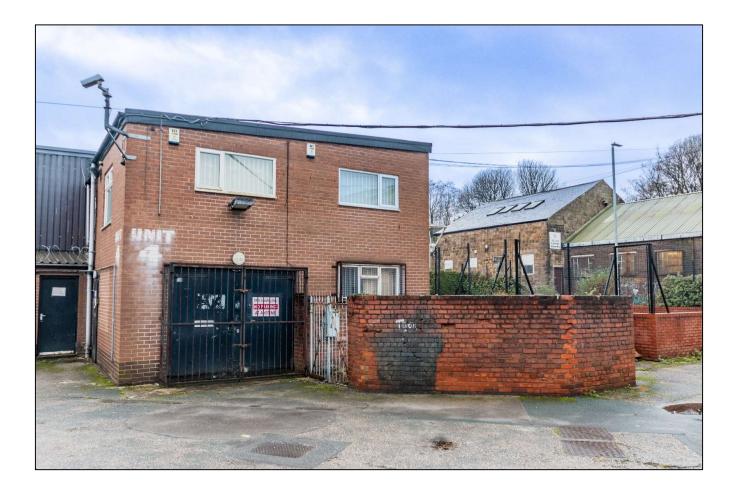

# UNIT 4 MARCON HOUSE WYTHER LANE INDUSTRIAL ESTATE LEEDS LS5 3AP FOR SALE

## DESCRIPTION

The property comprises a brick built industrial unit at ground floor level with the first-floor space comprising office space. The property is predominantly open plan throughout and benefits from loading doors and WC facilities.