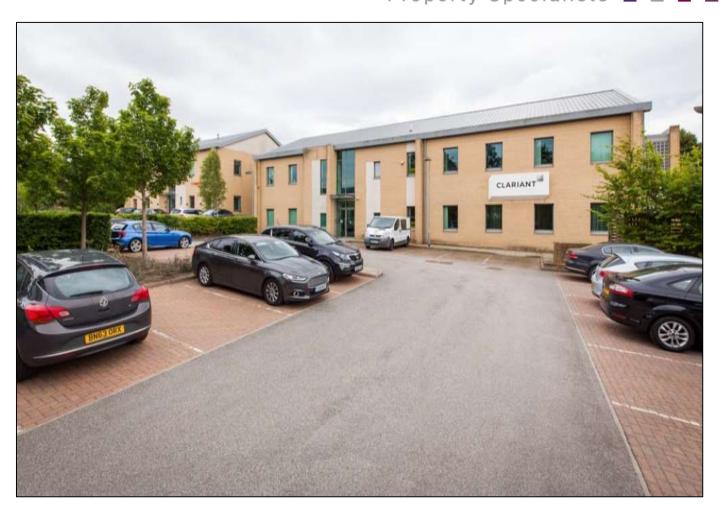

GROUND FLOOR,
UNIT 2,
RAWDON BUSINESS PARK,
LEEDS,
LS19 7BA

TO LET

Modern Grade A offices with parking. 4034 SQ FT (374.8M<sup>2</sup>)

## **DESCRIPTION**

Modern Grade A ground floor office accommodation benefitting from full raised access floors, LG7 lighting, air conditioning and fob access security. The space is predominantly open plan and benefits from 15 onsite car parking spaces.