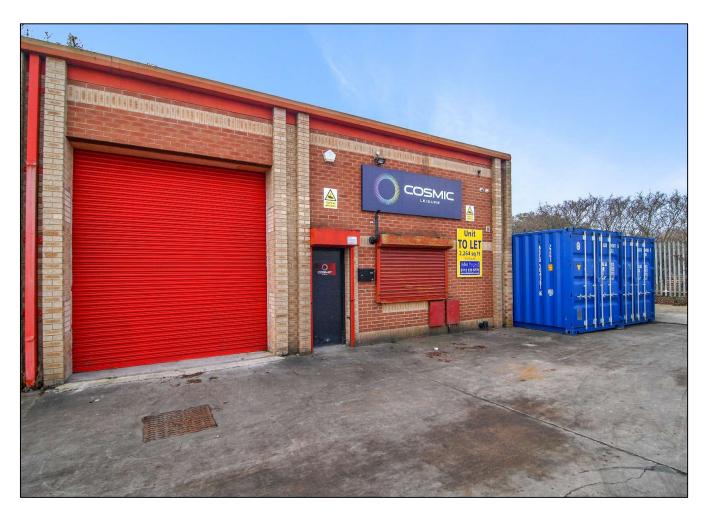

#### **DESCRIPTION**

The property comprises a brick built industrial of which is open plan. The unit benefits from an electric roller shutter, WC and Kitchen facilities as well as CCTV both internally and externally.