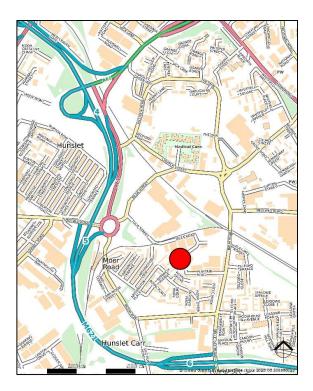

#### **LOCATION**

The property is situated at the rear of City South Retail Park and is has great motorway access. The M621 is approximately 1 mile from the unit.