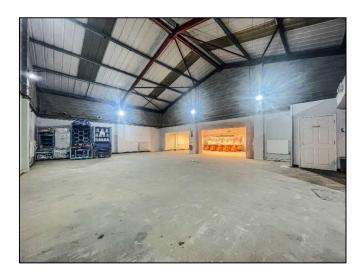

#### **DESCRIPTION**

The property comprises a brick built industrial of which is open plan. The unit benefits from an electric roller shutter, WC and Kitchen facilities as well as CCTV both internally and externally.