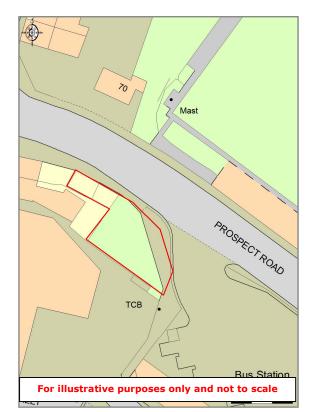

#### LOCATION

The site is located prominently fronting Prospect Road in central Ossett. This location is immediately adjacent to the town bus station and opposite Ossett Town football club.

#### DESCRIPTION

A freehold site extending to approximately 0.07 acres (0.03 hectares) which fronts Prospect Road and is bounded by a public footpath to the front and the car park of a retail warehouse to the rear. The site is level and predominantly grassed at present.