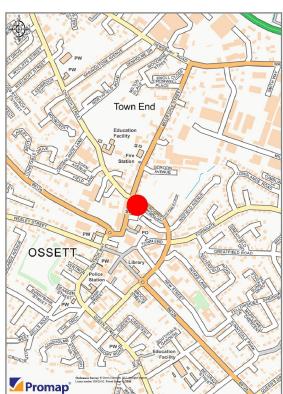

#### LOCATION

The site is located prominently fronting Prospect Road in central Ossett. This location is immediately adjacent to the town bus station and opposite Ossett Town football club.