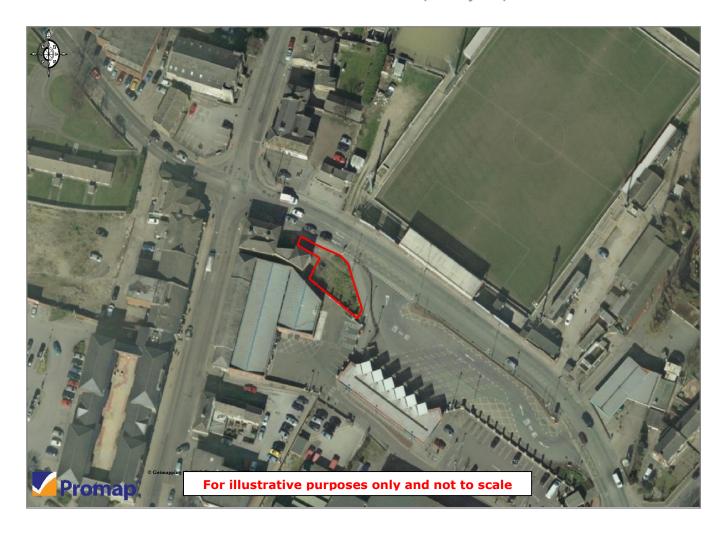

#### LOCATION

The site is located prominently fronting Prospect Road in central Ossett. This location is immediately adjacent to the town bus station and opposite Ossett Town football club.

#### DESCRIPTION

A freehold site extending to approximately 0.07 acres (0.03 hectares) which fronts Prospect Road and is bounded by a public footpath to the front and the car park of a retail warehouse to the rear. The site is level and predominantly grassed at present.